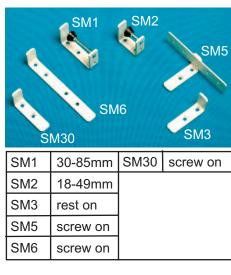

## ALL ECO Desktop screen clamps

All desktop screens are supplied complete with one set of 2 clamps to your choice excluding special clamps, Screen clamps can be purchased separately.

The clamps on this page have been designed to fit 98% of all standard desks, should these standard fixings not be suitable for your desks then we will resolve this by manufacturing bespoke clamps.

The clamps illustrated have been designed to fit ECO's fabric & acrylic ranges of desktop screens.

SA8

25mm

ECO Manufacturing Ltd Est 1968 St Marys Road, Ramsey, Cambs, PE26 2SJ Tel.: 01487 710800 www.ecomfg.co.uk all.eco@ecomfg.co.uk Please insert the measurements for the desk top that matches the nearest to the desk you intend to clamp the desktop screen to.