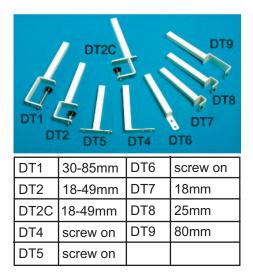

## ALL ECO Desktop screen clamps

All desktop screens are supplied complete with one set of 2 clamps to your choice excluding special clamps, Screen clamps can be purchased separately.

The clamps on this page have been designed to fit 98% of all standard desks, should these standard fixings not be suitable for your desks then we will resolve this by manufacturing bespoke clamps.

The clamps illustrated have been designed to fit ECO's fabric & acrylic ranges of desktop screens.

SA8

25mm

ECO Manufacturing Ltd Est 1968 St Marys Road, Ramsey, Cambs, PE26 2SJ Tel.: 01487 710800 www.ecomfg.co.uk all.eco@ecomfg.co.uk Please insert the measurements for the desk top that matches the nearest to the desk you intend to clamp the desktop screen to.