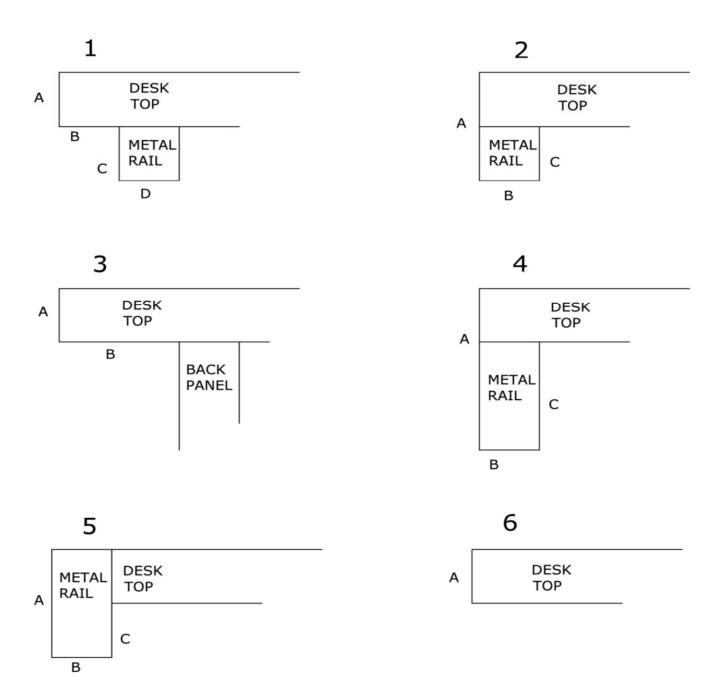

The clamps illustrated have been designed to fit ECO's fabric & acrylic ranges of desktop screens.

SA8

25mm

ECO Manufacturing Ltd Est 1968 St Marys Road, Ramsey, Cambs, PE26 2SJ Tel.: 01487 710800 www.ecomfg.co.uk all.eco@ecomfg.co.uk Please insert the measurements for the desk top that matches the nearest to the desk you intend to clamp the desktop screen to.

| Please write your dimensions below plus any special details that you think may be relevant. |        |        |        |        |
|---------------------------------------------------------------------------------------------|--------|--------|--------|--------|
| Profile Type                                                                                | Size A | Size B | Size C | Size D |
| 1                                                                                           | mm     | mm     | mm     | mm     |
| 2                                                                                           | mm     | mm     | mm     |        |
| 3                                                                                           | mm     | mm     |        |        |
| 4                                                                                           | mm     | mm     | mm     |        |
| 5                                                                                           | mm     | mm     | mm     |        |
| 6                                                                                           | mm     |        |        |        |