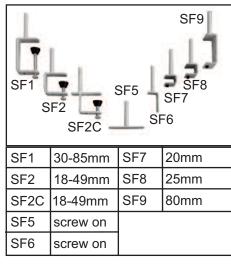

## ALL ECO Desktop screen clamps

All desktop screens are supplied complete with one set of 2 clamps to your choice excluding special clamps, Screen clamps can be purchased separately.

The clamps on this page have been designed to fit 98% of all standard desks, should these standard fixings not be suitable for your desks then we will resolve this by manufacturing bespoke clamps.

The clamps illustrated have been designed to fit ECO's fabric & acrylic ranges of desktop screens.

SA8

25mm

ECO Manufacturing Ltd Est 1968 St Marys Road, Ramsey, Cambs, PE26 2SJ Tel.: 01487 710800 www.ecomfg.co.uk all.eco@ecomfg.co.uk Please insert the measurements for the desk top that matches the nearest to the desk you intend to clamp the desktop screen to.