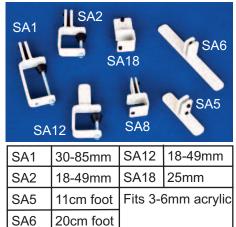

## ALL ECO Desktop screen clamps

All desktop screens are supplied complete with one set of 2 clamps to your choice excluding special clamps, Screen clamps can be purchased separately.

The clamps on this page have been designed to fit 98% of all standard desks, should these standard fixings not be suitable for your desks then we will resolve this by manufacturing bespoke clamps.

The clamps illustrated have been designed to fit ECO's fabric & acrylic ranges of desktop screens.

SA8

25mm

ECO Manufacturing Ltd Est 1968 St Marys Road, Ramsey, Cambs, PE26 2SJ Tel.: 01487 710800 www.ecomfg.co.uk all.eco@ecomfg.co.uk Please insert the measurements for the desk top that matches the nearest to the desk you intend to clamp the desktop screen to.