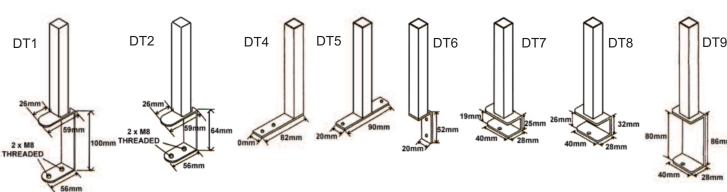

## ALL ECO Desktop screen clamps

All desktop screens are supplied complete with one set of 2 clamps to your choice excluding special clamps, Screen clamps can be purchased separately.

The clamps on this page have been designed to fit 98% of all standard desks, should these standard fixings not be suitable for your desks then we will resolve this by manufacturing bespoke clamps.

The clamps illustrated have been designed to fit ECO's fabric & acrylic ranges of desktop screens.

SA8

25mm

ECO Manufacturing Ltd Est 1968 St Marys Road, Ramsey, Cambs, PE26 2SJ Tel.: 01487 710800 www.ecomfg.co.uk all.eco@ecomfg.co.uk Please insert the measurements for the desk top that matches the nearest to the desk you intend to clamp the desktop screen to.