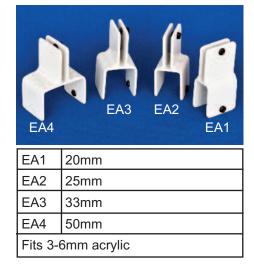

## ALL ECO Desktop screen clamps

All desktop screens are supplied complete with one set of 2 clamps to your choice excluding special clamps, Screen clamps can be purchased separately.

The clamps on this page have been designed to fit 98% of all standard desks, should these standard fixings not be suitable for your desks then we will resolve this by manufacturing bespoke clamps.

The clamps illustrated have been designed to fit ECO's fabric & acrylic ranges of desktop screens.

SA8

25mm

ECO Manufacturing Ltd Est 1968 St Marys Road, Ramsey, Cambs, PE26 2SJ Tel.: 01487 710800 www.ecomfg.co.uk all.eco@ecomfg.co.uk Please insert the measurements for the desk top that matches the nearest to the desk you intend to clamp the desktop screen to.